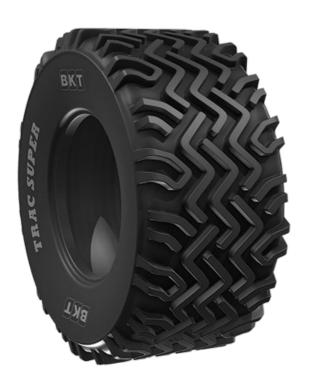

## **Description**

TRAC SUPER is the first radial tire introduced in BKT's municipality segment. The steel-belted tire structure ensures an excellent smooth drive combined with best traction performance. As a result, it is particularly suitable for applications on large lawn surfaces such as parks and roadsides.