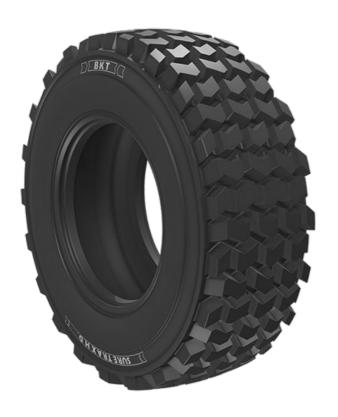

### **Description**

SURE TRAX HD is a block pattern tire for skid steers in construction applications. It shows excellent cut and chip resistance as well as top rim protection. SURE TRAX HD is ideal for paved surfaces and heavy-duty service.