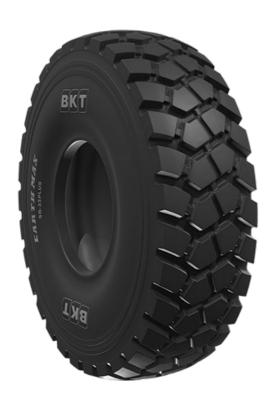

# **EARTHMAX SR 33 PLUS - Data Sheet**

# **Description**

EARTHMAX SR 33 PLUS is a radial tire with a multi-block tread pattern specially designed for exceptional flotation and traction on soft, sandy and muddy surfaces. Its strong All Steel casing and belts provide excellent durability and resistance to snag and punctures. EARTHMAX SR 33 PLUS features excellent self-cleaning properties and provides superior stability.