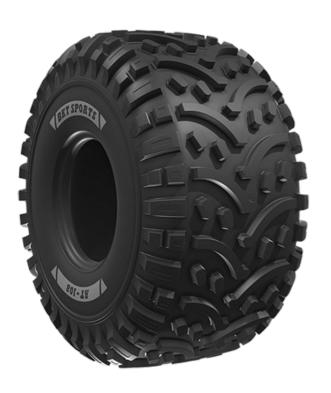

# **Description**

AT 108 is an all-terrain tire suitable for ATVs. Its tread design provides excellent comfort and performance onand-off the road.